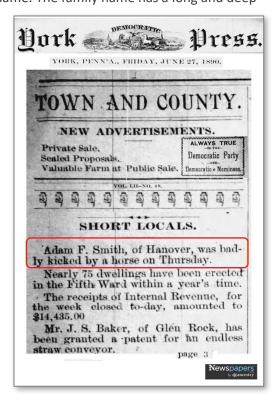

In the York Democratic Press social news section of June 27,**1890**, it has a Newspaper report of Adam F. Smith of Hanover being badly kicked by a Horse! Soon thereafter he moves to Reading Pennsylvania and takes up residence for the next eight plus years.