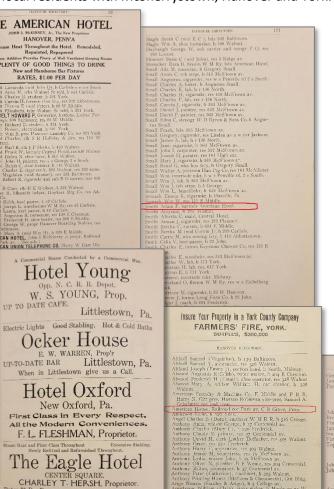

Later in **1910**, it appears Adam began living and working as a Bartender at John I. Mckinney's, The American Hotel, located next to the Hanover Train Station. He is listed in the R L Polk & Company's **1911** Hanover Directory which was probably prepared in 1910. He later moved to the Ocker House in Littlestown where a Trolley line called the "The "Hanover Fast Line" (1908 –

New Oxford, Pa.

1938/48) was flourishing connecting local residents with McSherrystown, Hanover and York.

Babylan Richard G, bar clerk Hotel Hanover, h do. Bachman Claude C (Rebecca E), shoe finisher, h 212 CenHe moved again and this time to the Ocker House, a hotel in the center of Littlestown that was originally built in 1848 and named the Barker House or Central Hotel.