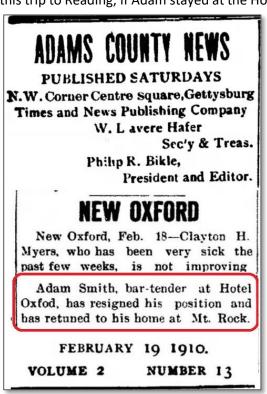

emphysema. It is just speculation, but he probably returned home when his Uncle George passed away on April15th 1894.

1910 – Adam stayed in the Adams County area and was working at the Oxford Hotel in New Oxford (Adams County). No

Census information was found for Adam's specific residence or location, but it is recorded in a couple of publications (**2-19-1910**) that Adam resigned from his Bartender / Clerk job at the Hotel Oxford (New Oxford PA) and moved back home to Mount Rock (Centennial), now his brother's farm. He was replaced at the Oxford Hotel by <u>David Henry Fink</u> (1858 – 1932) who was the former Adams County Commissioner.