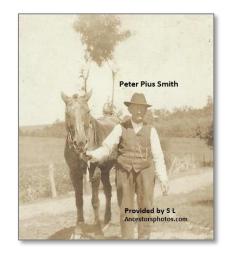

PIUS P. SMITH, Admr. Littlestown, R. D. No. 3. Ehrehart & Bange, Attys. 1,14,6t

We have no confirmed identifying life photo, there are some who speculate that the formal Devil Den's portrait of Pius Peter and his wife Laura, include Adam F. Smith (click here)

So, could the relative in this picture include Pius Peter's brother, Adam F. Smith? Hopefully over time we can find other pictures of Adam and confirm...