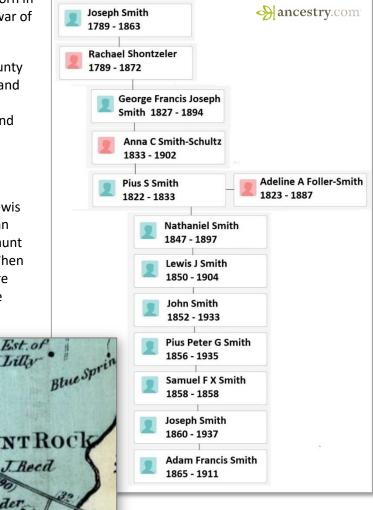

## **Adam Francis Smith (1865 – 1911)**

I was handed down items from Adam Francis Smith and felt compelled to investigate his life's journey. He was born March 29, 1865, on his Fathers farm in Mount Pleasant Township near Mount Rock, now called Centennial Pennsylvania, the same farm his father Pius Stanislaus Smith (1822 – 1883) was born and later owned. He was the youngest of seven children, all of them

males. His Grandfather Joseph Smith (1788/89 - 1863) was born in Allemagne Germany and fought on the American side of the war of 1812.

The **1870** Census mimics the 1872 Mount Pleasant Adams County Pennsylvania map where it shows Michael and Barbara Little and William and Agnes Krug as farming neighbors to Pius S. Smith (Carpenter) and his family. Another close neighbor, Samuel and Agnes Little where he was a professional Mason.

Adam had just turned four years old so was not in school. His three older brothers (John, Pius P, Joseph) were enrolled. Nathaniel followed his father into carpentry business while Lewis at the age of twenty was reported as living at home. Mary Ann Foller (age 55) was listed as living with the family. She is the aunt of Adam and the sister of his mother, Adaline Foller Smith. When she passed, she was buried at Conewago where a year or more later Pius Peter and Laura Smith would bury their infant Annie Elizabeth.

Many of the neighboring family names are still nearby today.
Surnames of Pohlman, Lawrence, Myers, Weaver, and many others.

By the **1880** Census, Adam was 15 years of age and no Phyers

Third

T

longer in school but helping and working at their Mount Rock / Mount Pleasant Township home. His brother Joseph (19) and Pius Peter (23) are living with the family as well and helping with the farm. John appears to have followed his older brother Nathaniel and father Pius Stanislaus (58) into the Carpentry profession. Adaline is home helping with the farm; her sister no longer lives with them while they now have Susan Gallagher (29) living with them and is listed as a servant. Families that did not have any daughters very often had house cleaners that helped with the house chores and cooking.