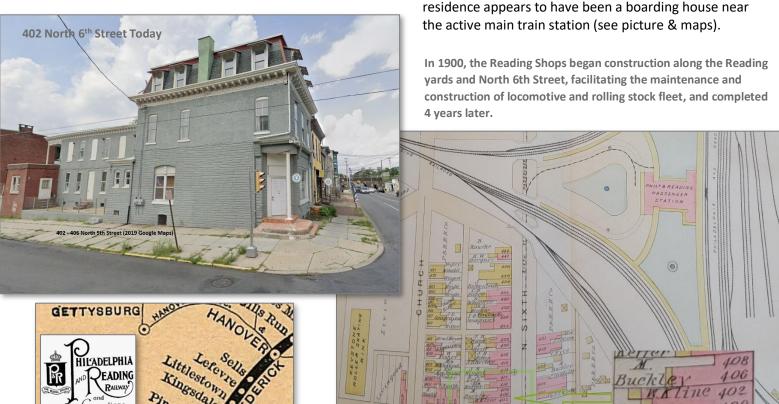

By **1891** Adam had moved to Reading Pennsylvania and joined the local Bartenders Union and remained a member through the rest of his life. He first moved to 402 North 6th Street and is documented as a Bartender in the local directory. His

By the next year Adam moves to George Romig's Continental Hotel at 341-345 North 9<sup>th</sup> Street where he becomes a Clerk and Bartender and listed in the Reading City Directory from **1891 through 1900**. The Census report for **1900** lists him as residing at the Continental and as the clerk / bartender. This move confuses the Postal Office, and a letter is listed as undeliverable by the Reading Times Newspaper. In their August 18th, 1891, issue they report the undeliverable letter notifying all and that he has two weeks to pick up his mail or it will be returned to sender.

In the 1900 Census taken on June 9th, Adam is reported to be living and employed as Bartender / Clerk at Reading's

Continental Hotel. This is a significant hotel near the Railroad Terminal on Ninth Street. He reports that he has been working full-time for the last 12 months. This Census shows Forty-seven more people are registered at the hotel as boarders which includes two male hostlers (horse carers) and seven women servants who are mostly young and single.