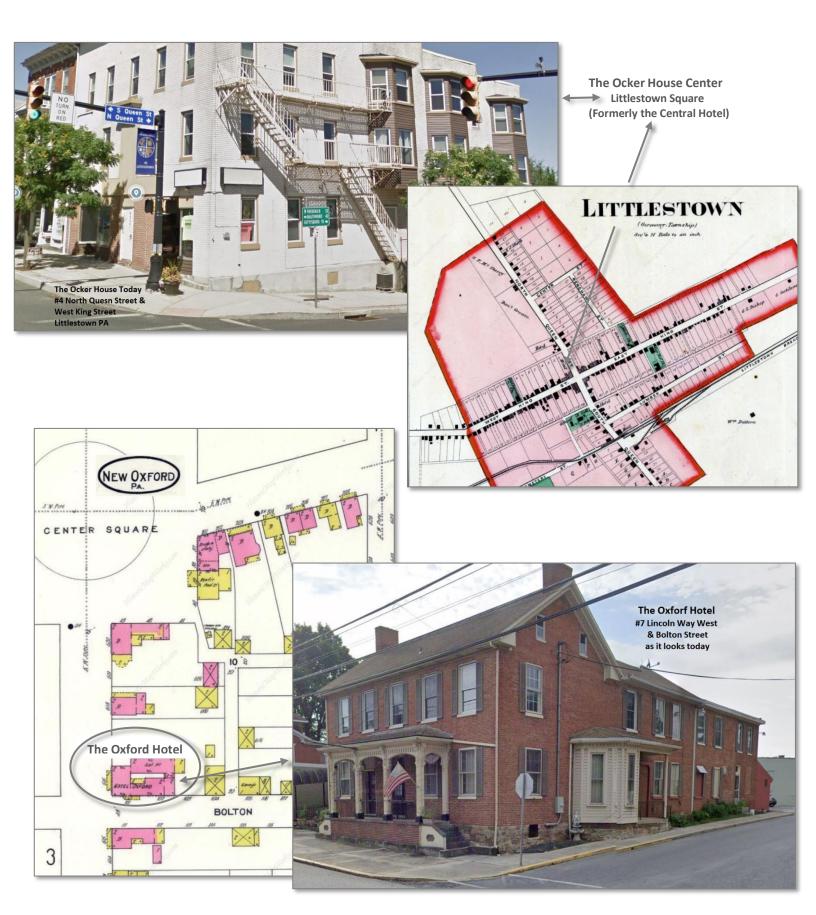

emphysema. It is just speculation, but he probably returned home when his Uncle George passed away on April15th 1894.

1910 – Adam stayed in the Adams County area and was working at the Oxford Hotel in New Oxford (Adams County). No

Census information was found for Adam's specific residence or location, but it is recorded in a couple of publications (**2-19-1910**) that Adam resigned from his Bartender / Clerk job at the Hotel Oxford (New Oxford PA) and moved back home to Mount Rock (Centennial), now his brother's farm. He was replaced at the Oxford Hotel by <u>David Henry Fink</u> (1858 – 1932) who was the former Adams County Commissioner.

Later in **1910**, it appears Adam began living and working as a Bartender at John I. Mckinney's, The American Hotel, located next to the Hanover Train Station. He is listed in the R L Polk & Company's **1911** Hanover Directory which was probably prepared in 1910. He later moved to the Ocker House in Littlestown where a Trolley line called the "The "Hanover Fast Line" (1908 –

New Oxford, Pa.

1938/48) was flourishing connecting local residents with McSherrystown, Hanover and York.

Babylan Richard G, bar clerk Hotel Hanover, h do. Bachman Claude C (Rebecca E), shoe finisher, h 212 CenHe moved again and this time to the Ocker House, a hotel in the center of Littlestown that was originally built in 1848 and named the Barker House or Central Hotel.