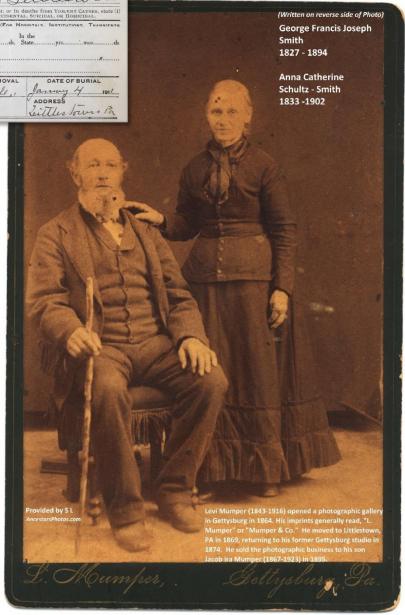

emphysema. It is just speculation, but he probably returned home when his Uncle George passed away on April15th 1894.

1910 – Adam stayed in the Adams County area and was working at the Oxford Hotel in New Oxford (Adams County). No

Adam Francis Smith Death Certificate

March 30, 1861 January 1, 1911

Adam F. Smith's Uncle George Francis Joseph Smith

**Back** 