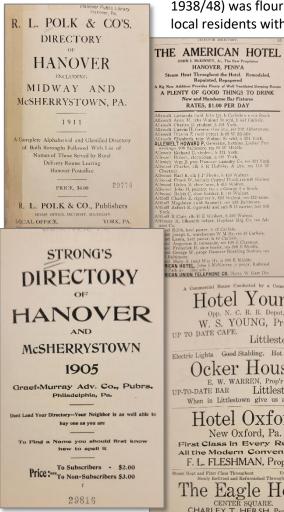

Later in **1910**, it appears Adam began living and working as a Bartender at John I. Mckinney's, The American Hotel, located next to the Hanover Train Station. He is listed in the R L Polk & Company's **1911** Hanover Directory which was probably prepared in 1910. He later moved to the Ocker House in Littlestown where a Trolley line called the "The "Hanover Fast Line" (1908 –

New Oxford, Pa.

1938/48) was flourishing connecting local residents with McSherrystown, Hanover and York.

Babylan Richard G, bar clerk Hotel Hanover, h do. Bachman Claude C (Rebecca E), shoe finisher, h 212 CenHe moved again and this time to the Ocker House, a hotel in the center of Littlestown that was originally built in 1848 and named the Barker House or Central Hotel.