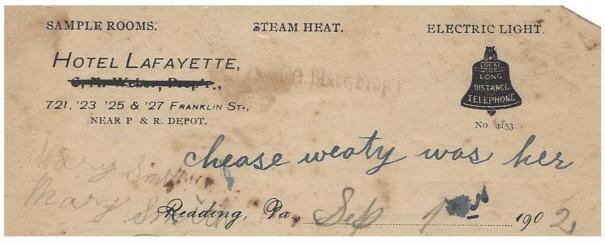

In **September of 1902** Adam writes twice from Reading to his Brother Pius Peter back in the Mount Pleasant / Mt Rock area. These letters are exceedingly difficult to read due to the handwriting, phonetic spelling, language / accent, and pure age of the letters. They are written on the Hotel Lafayette's letter paper with the proprietor's name of C. M. Weber crossed out.

**Reading Railroad Serviced Reading to Gettysburg** 

The Lafayette's Landlord C. M. Weber, was arrested in December of 1900 for selling liquor to minors, selling it on Sunday and on election day and finally selling it to intoxicated persons. Both the Bartender and General Manager provided police statements, but neither were Adam Smith. The charge was later thrown out of court in March of 1901. We do not know if on this trip to Reading, if Adam stayed at the Hotel Lafayette, or did he just use their writing paper?