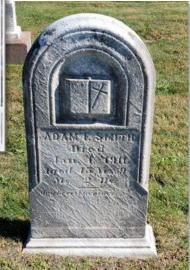

# 1911, New Year's Morning & Obituary –

Adam F. Smith bar clerk at the Ocker House in Littlestown died suddenly Sunday January 1<sup>st</sup>, **1911**, of heart attack, he was 45 years old. He arose Sunday morning in the best of health and attended church.

On returning to the hotel, as he was passing up the stairway to his room, he was stricken, and carried to his room in an unconscious condition where he expired minutes later.

The deceased was a son of the late Pius S. Smith of Mt. Pleasant township. He was a member of <u>Hanover Aerie of Eagles</u> and also of the Bar Tenders' Union of Reading. He was employed for several years at Hotel Oxford, New Oxford, and later at the

# NEWS RECORDINGS OF LITTLESTOWN AND THE VICINITY

Adam F. Smith Dies Suddenly
After Returning from
Church.

Adam F. Smith, bar clerk at the New Ocker House, this place, died suddenly at 11 a. m. Sunday, of heart disease, aged about 45 years. Mr. Smith arose Sunday morning in the best of health, and attended the early Mass at St. Aloysius' church. On returning to the hotel, as he was passing up the stairway to his room, he was stricken, and carried to his room in an unconscious condition, where he expired a few minutes later. He was a son of the late Plus Smith, of Mt. Pleasant township. He was a member of Hanover Aerie of Eagles and also of the Bar Tenders' Union, Reading. He was employed for several years at Hotel Oxford, New Oxford, and later at the American House, Hanover. He is survived by three brothers—John Smith, of Gettysburg; Pius P., of Mt. Rock, and Joseph F. Smith, of Hanover. Funeral on Wednesday, January 4; services and interment at Conewago Chapel at 9 a. m., Rev. Germanus Kohl officiating.

American House, Hanover. He is survived by his three brothers, John Smith of Gettysburg, Pius P. Smith of Mt. Rock, and Joseph F. Smith of Hanover. The Funeral was on Wednesday, January 4th, services, and interment at Conewago Chapel at 9 am with Rev. Germanus Kohl officiating.