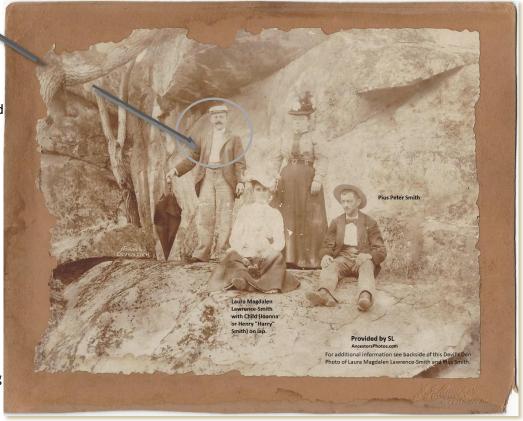

PIUS P. SMITH, Admr. Littlestown, R. D. No. 3. Ehrehart & Bange, Attys. 1,14,6t

We have no confirmed identifying life photo, there are some who speculate that the formal Devil Den's portrait of Pius Peter and his wife Laura, include Adam F. Smith (click here)

#### Devil's Den Photo with Pius Peter, Laura and Others...

According to Gettysburg historians, this classic J. I. Mumper (1843 – 1916) portrait photo was taken around 1998. Pius Peter and Laura M Lawrence-Smith are identified with writing on the reverse side. This portrait was given to three different families.

The Devil's Den site and a few others quickly became a very popular places so now licensed photographers had these designated picture taking places.

Historians point out that this photo is of close relatives, and not two different or random parties jumping into one picture to maximize cost savings or photographer's revenue.

So, could the relative in this picture include Pius Peter's brother, Adam F. Smith? Hopefully over time we can find other pictures of Adam and confirm...